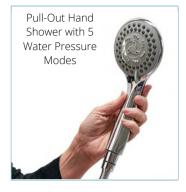

## Ella Faucet Options & Shower Column Kit

What mak deck-mour up to 7

What makes this Ella Shower Column Kit unique, is the ability to connect to an Ella 2 piece or 5 piece deck-mounted faucet by replacing the handheld shower head. The column can be effortlessly adjusted up to 7 feet tall and it includes a vertically movable, 5 mode multi-functional hand shower and an oversized 10" overhead rain shower.

Height Adjustable Shower Column Kit for Deck Mounted Faucets

10" Adjustable Rain Shower Head