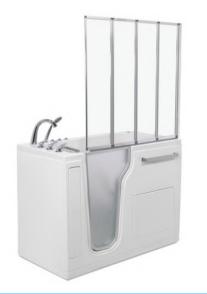

# **ULTRA ACRYLIC WALK-IN TUB**

INWARD SWING ALUMINUM & TEMPERED GLASS DOOR

# Ultra - 30"W x 52"L (76cm x 132cm)

Maintain independence while enjoying therapeutic features all from the safety and comfort of your home with Ella's Bubbles Acrylic Walk-In Bathtubs