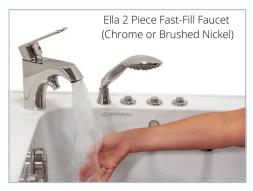

## Ella Faucet Options & Shower Column Kit

What mak deck-mour up to 7

What makes this Ella Shower Column Kit unique, is the ability to connect to an Ella 2 piece or 5 piece deck-mounted faucet by replacing the handheld shower head. The column can be effortlessly adjusted up to 7 feet tall and it includes a vertically movable, 5 mode multi-functional hand shower and an oversized 10" overhead rain shower.

Height Adjustable Shower Column Kit for Deck Mounted Faucets

10" Adjustable Rain Shower Head