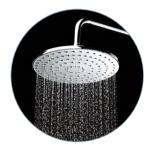

## Ella Faucet Options & Shower Column Kit

What mak deck-mour up to 7

What makes this Ella Shower Column Kit unique, is the ability to connect to an Ella 2 piece or 5 piece deck-mounted faucet by replacing the handheld shower head. The column can be effortlessly adjusted up to 7 feet tall and it includes a vertically movable, 5 mode multi-functional hand shower and an oversized 10" overhead rain shower.

Height Adjustable Shower Column Kit for Deck Mounted Faucets

10" Adjustable Rain Shower Head