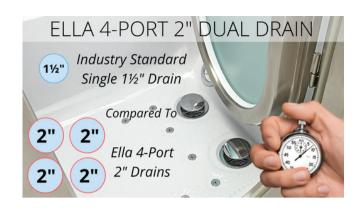

## Ella Gravity Driven 2" Dual Drain Technology

Ella Ultra walk-in tub is equipped with Dual Drain Technology, the fastest gravity drain system in the industry. Dual 4 port, 2" oversize drains, independently operated by stainless steel cables eliminates the water in your tub quickly and efficiently. Fast drain times means minimal wait times. Furthermore, the drain handles are designed for a comfortable and easy grip.