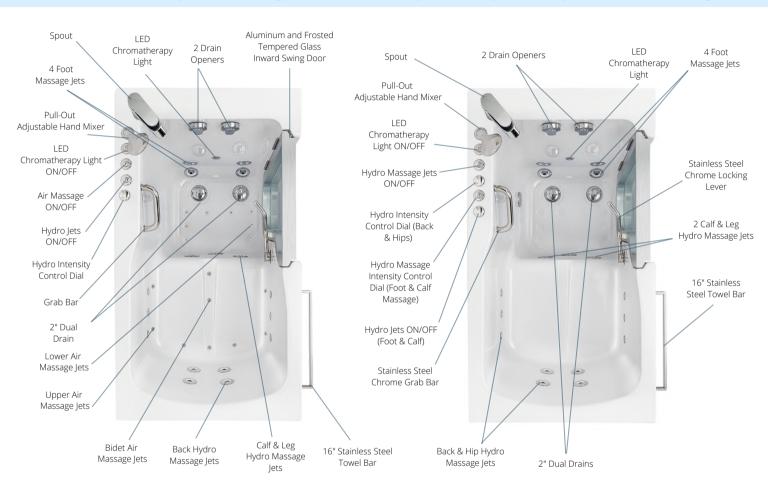

#### Independent Foot & Calf Massage (Hydro + Hydro/Foot Massage

Enjoy a full body hydro massage with Ella's innovative jetting design, or simply just have a powerful, rejuvenating independent foot massage by quickly filling the foot well and using the 6 independent jets dedicated for your feet and calves. No need to fill the whole tub to enjoy a relaxing, luxurious hydro foot massage. The footwell fills in just minutes!