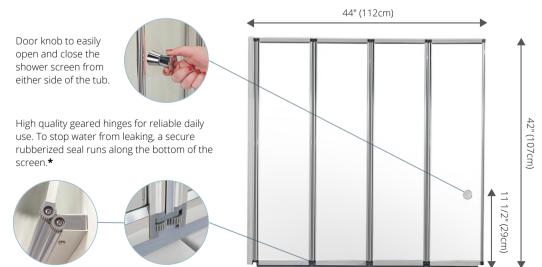

### Ella 4-Fold Shower Screen

Our 4-fold glass screen is a great alternative to a shower curtain and a great addition to your walk-in tub. It operates smoothly and easily and offers great splash protection. In addition, this glass screen provides an open and airy bathing experience.