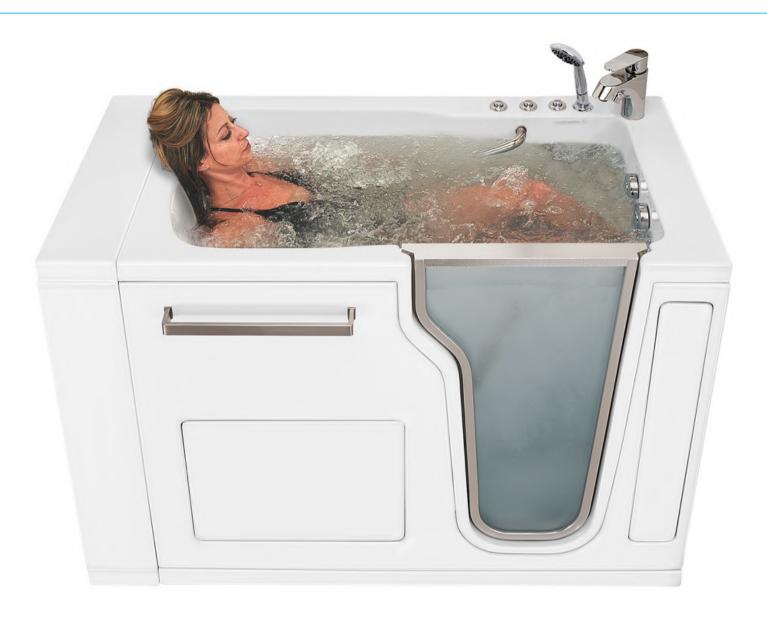

## Therapeutic Massage Options

Hydro

16 Hydro Jets

Hydro + Air

16 Hydro Jets 16 Air Jets Hydro + Microbubble Therapy

> 16 Hydro Jets 1 Microbubble Jet

Hydro + Hydro (Foot & Calf)

10 Upper Hydro Jets 6 Lower Hydro Jets

## Ella Gravity Driven 2" Dual Drain Technology

Ella Ultra walk-in tub is equipped with Dual Drain Technology, the fastest gravity drain system in the industry. Dual 4 port, 2" oversize drains, independently operated by stainless steel cables eliminates the water in your tub quickly and efficiently. Fast drain times means minimal wait times. Furthermore, the drain handles are designed for a comfortable and easy grip.