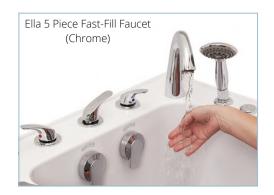

## Ella Faucet Options & Shower Column Kit

What mak deck-mour up to 7

What makes this Ella Shower Column Kit unique, is the ability to connect to an Ella 2 piece or 5 piece deck-mounted faucet by replacing the handheld shower head. The column can be effortlessly adjusted up to 7 feet tall and it includes a vertically movable, 5 mode multi-functional hand shower and an oversized 10" overhead rain shower.

Height Adjustable Shower Column Kit for Deck Mounted Faucets

10" Adjustable Rain Shower Head