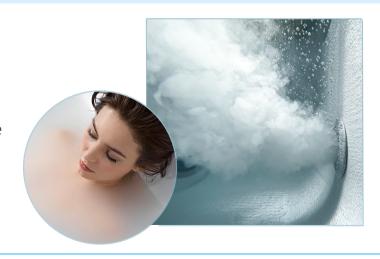

### Upgrade to Infusion™ Microbubble Therapy for the Ultimate Relaxation!

The all-natural, breakthrough hydrotherapy that silently infuses your bathwater with millions of microbubbles that help you relax and feel rejuvenated. Feel tensions dissolve as millions of tiny oxygen-filled bubbles burst to help clean and hydrate your skin while exfoliating its outermost layer.

The effects of Infusion™ Microbubble Therapy will stay with you even when the experience is over!