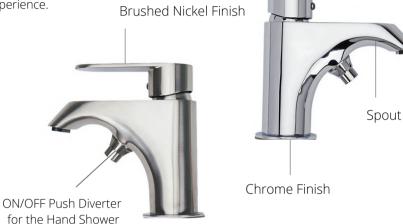

# Ella 2 Piece Single Lever Fast-Fill Faucet

Hot and Cold ON/OFF Lever

### Description

The strategically designed 2-Piece fast-fill faucet has two (2) pieces: a mounted faucet and a pull out multi-functional hand shower. The Ella 2pc Fast-Fill Faucet comes standard with two 3/4" braided-steal supply lines and a pull-out hand shower mixer with a 5' stainless-steel hose. The multi-function pull-out hand