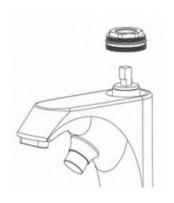

## Step 4.

Use a wrench to unscrew the pressure cap.

### Step 5.

Remove the cartridge and replace it with new piece.