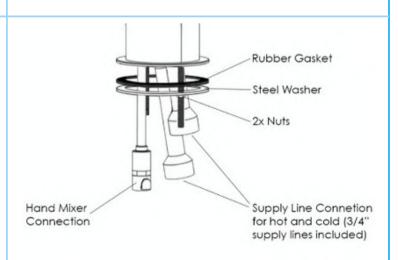

### Description

The strategically designed 2-Piece fast-fill faucet has two (2) pieces: a mounted faucet and a pull out multi-functional hand shower. The Ella 2pc Fast-Fill Faucet comes standard with two 3/4" braided-steal supply lines and a pull-out hand shower mixer with a 5' stainless-steel hose. The multi-function pull-out hand

#### **Standards**

Certified to meet:

- CSA B-125.1, ASME A112.18.1,ICC 117.1
- · Certified to ANSI/NSF 61/9
- · ADA for lever handle
- · IAPMO R&T UPC certified

NOTE: This faucet is designed to be installed through: G.W: 7.75 kg/ 17 lbs., 2-1/2" diameter hole for faucet, 1/3" diameter hole for mounting rods, 7/8" diagonal hole for hand shower