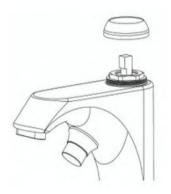

## Step 4.

Use a wrench to unscrew the pressure cap.

### Step 5.

Remove the cartridge and replace it with new piece.