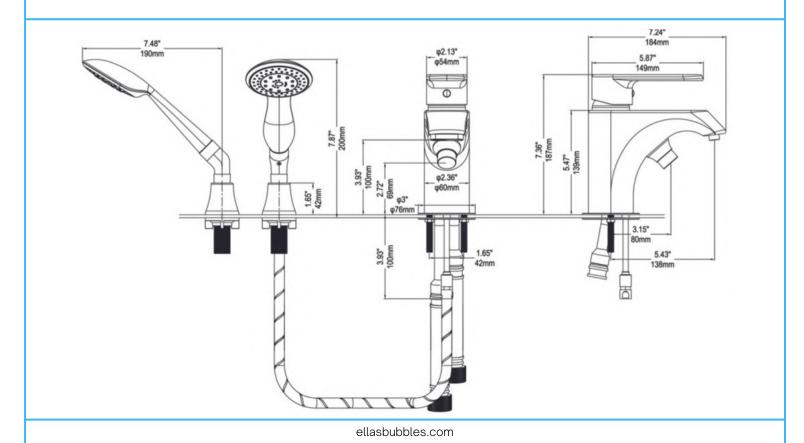

### Description

The strategically designed 2-Piece fast-fill faucet has two (2) pieces: a mounted faucet and a pull out multi-functional hand shower. The Ella 2pc Fast-Fill Faucet comes standard with two 3/4" braided-steal supply lines and a pull-out hand shower mixer with a 5' stainless-steel hose. The multi-function pull-out hand

mixer has 5 water flow settings for the ultimate shower experience.

#### Flow

- Hand shower is limited to 1.9 GPM (7.5L/min)
- Faucet fill rate designed for 16 GPM (60.6L/min)

#### **Standards**

Certified to meet:

- CSA B-125.1, ASME A112.18.1,ICC 117.1
- · Certified to ANSI/NSF 61/9
- · ADA for lever handle
- · IAPMO R&T UPC certified

NOTE: This faucet is designed to be installed through: G.W: 7.75 kg/ 17 lbs., 2-1/2" diameter hole for faucet, 1/3" diameter hole for mounting rods, 7/8" diagonal hole for hand shower