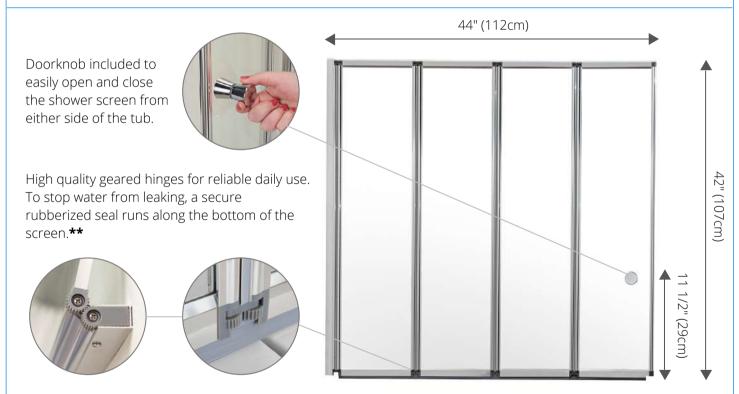

## Tempered Glass 4-Fold Shower Screen

Size: 44"L x 42"H (112cm x 107cm)

Available Finish: Chrome

## Features:

- 1/8" tempered clear glass
- Ionized aluminum frame in chrome finish
- Durable PVC geared hinges
- Rubber gasket angled inward for water retention and bottom seal
- Reversible left or right installation option of the door
- Perfect for walk-in bathtubs in alcove or corner installation options
- Four (4) panels can be made into three (3) panels\*
- Unique 90° pivot system to make it easier when getting in and out

\*One section can be removed to create a 3-Fold shower screen (32"W x 42"L / 81cm W x 107cm L)

Example: Elite shown below with a 4-fold shower screen

\*Level the 4 fold and adjust the height properly following directions in the manuals to assure proper positioning of gasket on the top of the walk-in tub deck