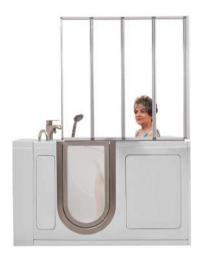

\*One section can be removed to create a 3-Fold shower screen (32"W x 42"L / 81cm W x 107cm L)

Example: Elite shown below with a 4-fold shower screen

\*Level the 4 fold and adjust the height properly following directions in the manuals to assure proper positioning of gasket on the top of the walk-in tub deck