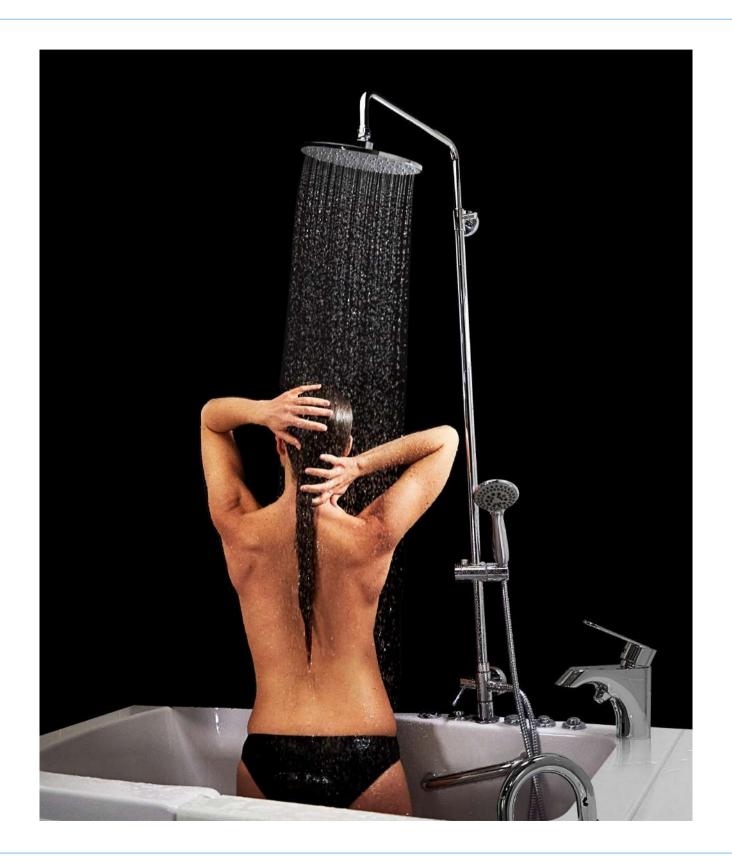

## Ella Shower Column Kit for Walk-In Tub Deck Mount Faucets

This modern and beautiful complete shower kit features a chrome column that holds a large overhead rain shower, as well as an adjustable slider that allows you to select the best height to place the handheld showerhead unit. We found a simple solution for you to upgrade your existing shower system, without having to go through a full bathroom renovation.

This shower kit replaces the need for a wall-mounted showerhead, allowing you to have a dual shower system that includes a luxurious overhead rain shower and a powerful handheld showerhead. Please note, the 2 showerheads cannot spray simultaneously and for added safety, the shower rail is anchored to the wall with screws. Immerse yourself in a truly relaxing shower experience and enjoy the modern style of this beautifully designed shower column.