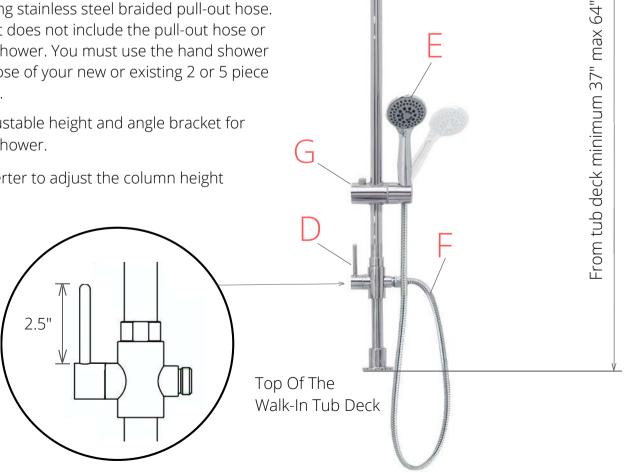

### Ella Shower Column Kit for Walk-In Tub **Deck Mount Faucets**

15"

5 3/4"

10"

A: Stainless steel, chrome finish shower column attached to the deck of the walk-in tub. Connected to a diverter of 2 piece or 5 piece fast-fill faucet. Stainless steel, braided 1/2" water supply line is included, connecting the faucet and shower column.

B: Pull-out top portion of the shower column is secured with a rotating lock on the handle.

C: 10" pivoting rain shower head, plated with PVC chrome.

D: ON/OFF diverter for rain shower head or pull-out hand shower.

E: 5 mode multi-functional hand shower.

F: 5' long stainless steel braided pull-out hose. (The kit does not include the pull-out hose or hand shower. You must use the hand shower with hose of your new or existing 2 or 5 piece faucet).

G: Adjustable height and angle bracket for hand shower.

H: Diverter to adjust the column height