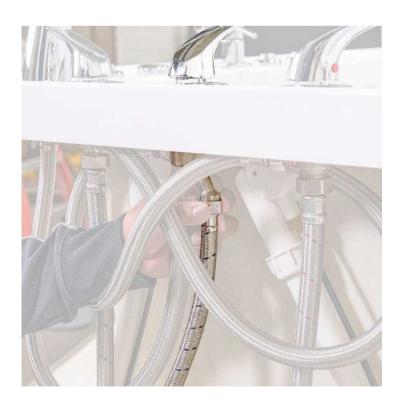

o have a dual shower system that includes a luxurious overhead rain shower and a powerful handheld showerhead. Please note, the 2 showerheads cannot spray simultaneously and for added safety, the shower rail is anchored to the wall with screws. Immerse yourself in a truly relaxing shower experience and enjoy the modern style of this beautifully designed shower column.



2pc Fast-Fill Faucet with Hand Shower & Shower Column

5pc Fast-Fill Faucet with Hand Shower & Shower Column

<sup>\*</sup>DISCLAIMER: The shower column kit can only be installed on walk-in tubs with either a 2 or 5 piece faucet. The hand shower and hose are not included with the kit.



# Connecting the Shower Column Kit to an Ella 5pc Fast-Fill Faucet



Place and secure the shower column to the deck of the walk-in tub



Tighten the other end of the supply hose on the available spot underneath the center valve (diverter) of the Ella 5pc faucet



Tighten supply hose on the bottom of shower column



Installation complete