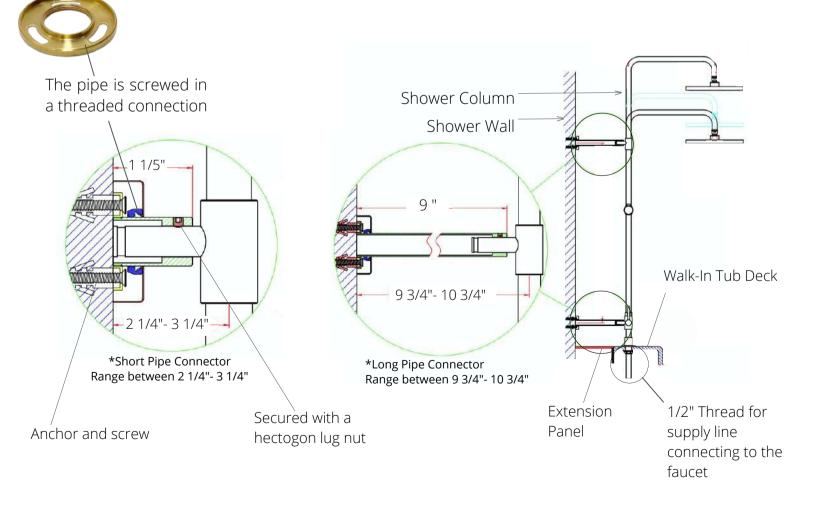

## Ella Shower Column Kit for Walk-In Tub Deck Mount Faucets

The The shower column is attached to the wall with either a short or long pipe connector. The long pipe can range between 9 3/4" to 10 3/4". The short pipe can range between 2 1/4" to 3 1/4". These two images show a short pipe connector.

#### Choosing The Right Pipe Connector

The long pipe connector is used when the walk-in tub extension panel/filler is used in an alcove (3 wall) installation. The short pipe connector is used to attach the shower column to the wall when the gap between the center of the shower column and the wall