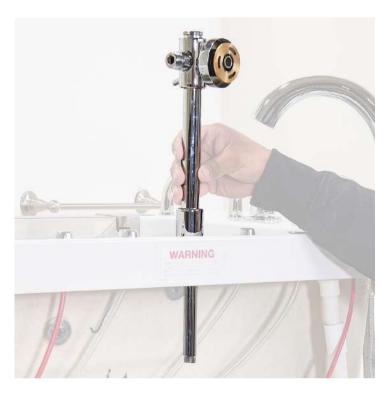

# Connecting the Shower Column Kit to an Ella 5pc Fast-Fill Faucet

Place and secure the shower column to the deck of the walk-in tub

Tighten the other end of the supply hose on the available spot underneath the center valve (diverter) of the Ella 5pc faucet