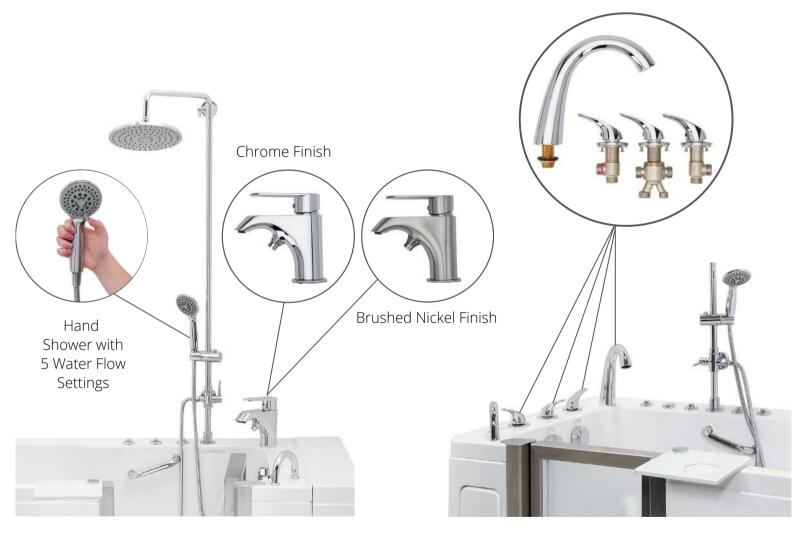

### Ella Shower Column Kit for Walk-In Tub **Deck Mount Faucets**

15"

5 3/4"

10"

A: Stainless steel, chrome finish shower column attached to the deck of the walk-in tub. Connected to a diverter of 2 piece or 5 piece fast-fill faucet. Stainless steel, braided 1/2" water supply line is included, connecting the faucet and shower column.

B: Pull-out top portion of the shower column is secured with a rotating lock on the handle.

C: 10" pivoting rain shower head, plated with PVC chrome.

D: ON/OFF diverter for rain shower head or pull-out hand shower.

E: 5 mode multi-functional hand shower.

F: 5' long stainless steel braided pull-out hose. (The kit does not include the pull-out hose or hand shower. You must use the hand shower with hose of your new or existing 2 or 5 piece faucet).

2pc Fast-Fill Faucet with Hand Shower & Shower Column

5pc Fast-Fill Faucet with Hand Shower & Shower Column

<sup>\*</sup>DISCLAIMER: The shower column kit can only be installed on walk-in tubs with either a 2 or 5 piece faucet. The hand shower and hose are not included with the kit.